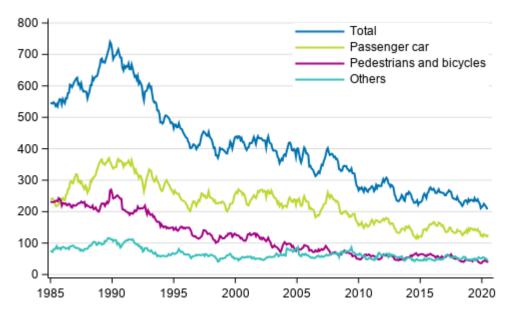

# Persons killed in road traffic accidents 1/1985 - 7/2020. Deaths in the past 12 months by month

Of the persons who were killed, 16 travelled by passenger car and five by motorcycle. Pedestrians killed in road traffic accidents numbered two and cyclists two. Among those who died, 21 were men and four were women.