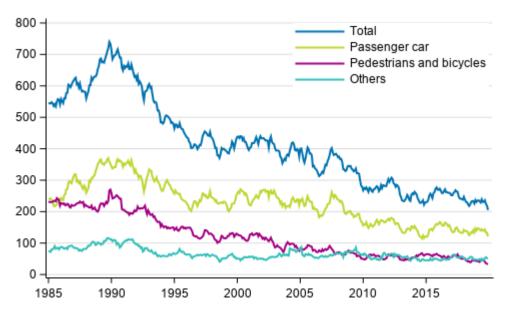

# Persons killed in road traffic accidents 1/1985 - 12/2019. Deaths in the past 12 months by month

Of the persons who were killed, seven travelled by passenger car. Pedestrians killed in road traffic accidents numbered two and cyclists one. In addition, one other road user was killed. Among those who died, eight were men and three were women.

A total of 3,977 road traffic accidents involving personal injury happened in January to December period. In them, 205 persons were killed and 4,987 persons injured. The number of persons killed was 32 lower and that of persons injured 288 lower than in the corresponding period of 2018. Of the persons who were

| killed, 121 travelled by passenger car, 10 by van, three by moped, 25 by motorcycle and three by lorry. Pedestrians killed numbered 15 and cyclists 18. In addition, 10 other road users were killed. |
|-------------------------------------------------------------------------------------------------------------------------------------------------------------------------------------------------------|
|                                                                                                                                                                                                       |
|                                                                                                                                                                                                       |
|                                                                                                                                                                                                       |
|                                                                                                                                                                                                       |
|                                                                                                                                                                                                       |
|                                                                                                                                                                                                       |
|                                                                                                                                                                                                       |
|                                                                                                                                                                                                       |
|                                                                                                                                                                                                       |
|                                                                                                                                                                                                       |
|                                                                                                                                                                                                       |
|                                                                                                                                                                                                       |
|                                                                                                                                                                                                       |
|                                                                                                                                                                                                       |
|                                                                                                                                                                                                       |
|                                                                                                                                                                                                       |
|                                                                                                                                                                                                       |