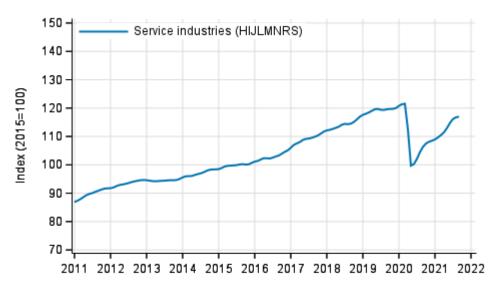

# Appendix figures

#### Appendix figure 1. Turnover of service industries, trend series

Source: Statistics Finland