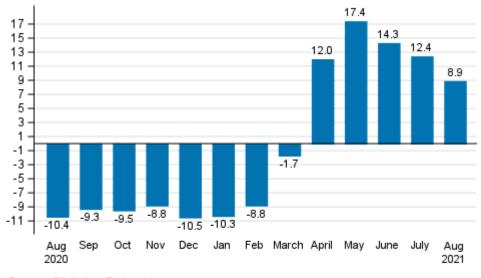

### Preliminary data: Turnover in services grew in August

According to Statistics Finland's preliminary data, the working day adjusted turnover in service industries grew by 8.9 per cent in August 2021 compared with August 2020. The development was partly due to the exceptional situation caused by the coronavirus one year earlier. Services are here examined exclusive of trade.

## Annual change in working day adjusted turnover of service industries, %

Source: Statistics Finland