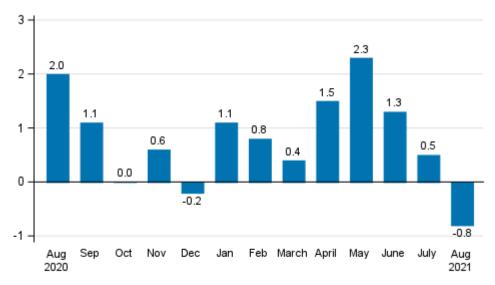

### Turnover fell from the previous month

According to the preliminary data the seasonally adjusted turnover in service industries fell in August 2021 by 0.8 per cent compared to July. In July, seasonally adjusted turnover grew by 0.5 per cent, while in June, turnover was 1.3 per cent higher than in the month before.

# Change in seasonally adjusted turnover from the previous month of service industries, %

Source: Statistics Finland

The data for the latest month are preliminary and are released at a delay of around four weeks. The data may become significantly revised in coming months.