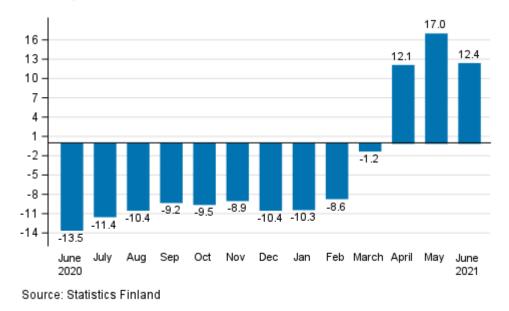

### Preliminary data: Turnover in services grew in June

According to Statistics Finland's preliminary data, the working day adjusted turnover in service industries grew by 12.4 per cent in June 2021 compared with June 2020. The development was partly due to the exceptional situation caused by the coronavirus one year earlier. Services are here examined exclusive of trade.

## Annual change in working day adjusted turnover of service industries, %

#### Appendix table 1. Annual change in working day adjusted turnover in services

| Tear-on-year change by three-month period, 70 |            |            | penou, /o  | Cumulative year-on-year change, $\%^{1)}$ | Year-on-year change in the latest month, $\%^{1)}$ |
|-----------------------------------------------|------------|------------|------------|-------------------------------------------|----------------------------------------------------|
| 07-09/2020                                    | 10-12/2020 | 01-03/2021 | 04-06/2021 | 01-06/2021                                | 06/2021                                            |
| -10.3                                         | -9.7       | -6.7       | 13.8       | 3.0                                       | 12.4                                               |