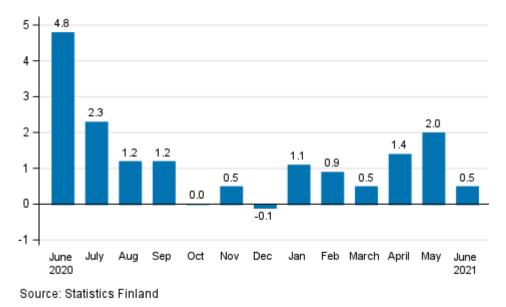

### Turnover grew compared with the previous month

According to the preliminary data the seasonally adjusted turnover in service industries grew in June 2021 by 0.5 per cent compared to May. In May, seasonally adjusted turnover grew by 2.0 per cent, while in April, turnover was 1.4 per cent higher than in the month before.

## Change in seasonally adjusted turnover from the previous month of service industries, %

The data for the latest month are preliminary and are released at a delay of around four weeks. The data may become significantly revised in coming months.