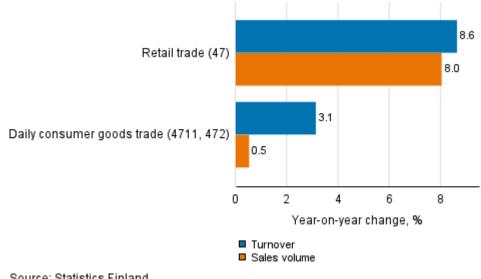

### Retail trade flash estimate: turnover grew by 8.6 per cent year-on-year in April

According to Statistics Finland's retail trade flash estimate, the working day adjusted turnover of retail trade increased by 8.6 per cent in April from April 2020. The volume of retail trade sales, from which the impact of price changes has been eliminated, increased by 8.0 per cent over the same period. In daily consumer goods trade, the working day adjusted turnover increased by 3.1 per cent in April and the sales volume, in turn, by 0.5 per cent from the corresponding period of the previous year. The development of both industries was partly due to the exceptional situation caused by the coronavirus one year earlier.

#### Annual change in working day adjusted turnover and sales volume of retail trade, April 2021, % (TOL 2008)

Source: Statistics Finland

The factors caused by the variation in the number of weekdays are taken into account in adjustment for working days. This means taking into consideration the lengths of months, different weekdays and holidays. According to the Structural business and financial statement statistics, daily consumer goods accounted for 52.7 per cent of turnover in retail trade in 2019.

## Appendix table 1. Development of the working day adjusted turnover and sales volume of retail trade, April 2021, (TOL 2008)

|                                        | 1            |         | Year-on-year change in the latest month, % <sup>1)</sup> | Cumulative year-on-year change, % |
|----------------------------------------|--------------|---------|----------------------------------------------------------|-----------------------------------|
|                                        |              | 04/2021 | 04/2021                                                  | 01-04/2021                        |
| 47 Retail trade                        | Turnover     | 113.3   | 8.6                                                      | 6.1                               |
|                                        | Sales volume | 113.3   | 8.0                                                      | 5.9                               |
| Daily consumer goods trade (4711, 472) | Turnover     | 117.8   | 3.1                                                      | 5.0                               |
|                                        | Sales volume | 108.4   | 0.5                                                      | 3.1                               |