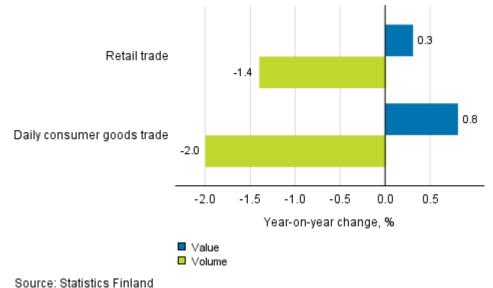

# Retail trade flash estimate: sales grew by 0.3 per cent year-on-year in December

According to Statistics Finland's retail trade flash estimate, retail trade sales increased by 0.3 per cent in December from December 2017. Over the same period, the volume of retail trade sales, from which the impact of prices has been eliminated, went down by 1.4 per cent. In daily consumer goods trade, sales grew by 0.8 per cent but the volume of sales decreased by 2.0 per cent in December from the corresponding period of the previous year.

# Development of value and volume of retail trade sales, December 2018, % (TOL 2008)

-----

The reported annual changes in trade sales and sales volumes are not seasonally or trading day adjusted, which means that the effects of public holidays are not considered.

## Appendix tables

Appendix table 1. Development of value and volume of retail trade sales, December 2018, (TOL 2008)

|                                        |        | Index   | Year-on-year change in the latest month, $\%^{1)}$ | Cumulative year-on-year change, % <sup>1)</sup> |  |  |
|----------------------------------------|--------|---------|----------------------------------------------------|-------------------------------------------------|--|--|
|                                        |        | 12/2018 | 12/2018                                            | 01-12/2018                                      |  |  |
| Retail trade (47)                      | Value  | 126.7   | 0.3                                                | 2.7                                             |  |  |
|                                        | Volume | 127.2   | -1.4                                               | 1.7                                             |  |  |
| Daily consumer goods trade (4711, 472) | Value  | 120.3   | 0.8                                                | 3.4                                             |  |  |
|                                        | Volume | 116.4   | -2.0                                               | 0.3                                             |  |  |