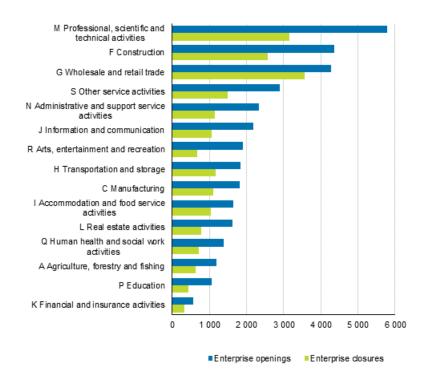

#### Enterprise openings and closures by industry in 2018

According to Statistics Finland, there were 35,300 enterprise openings in 2018. There were 17 per cent more enterprise openings, or 5,000 enterprises than in 2017. Enterprise openings accounted for 8.9 per cent of the total stock of enterprises. The number of enterprise openings was highest in professional, scientific and technical activities at 5,800, or 16 per cent of all enterprise openings in 2018.

There were, in turn, 20,100 enterprise closures in 2018. The number of enterprise closures was lower than in previous years. Enterprise closures accounted for 5.1 per cent of the total stock of enterprises. Just like in recent years, the number of enterprise closures was highest in trade at 3,600, or 18 per cent of all enterprise closures in 2018.