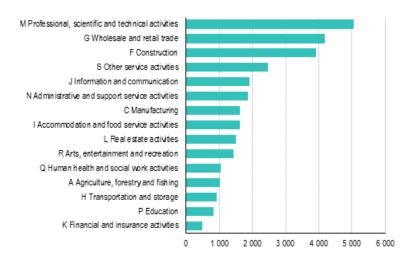

#### Enterprises openings by industry in 2017

#### Enterprise openings in 2017

According to Statistics Finland, there were 30,169 enterprise openings in 2017. Enterprise openings accounted for 7.9 per cent of the total stock of enterprises. The number of enterprise openings was highest in professional, scientific and technical activities, where it totalled 5,041, or 16.7 per cent of all enterprise openings in 2017.