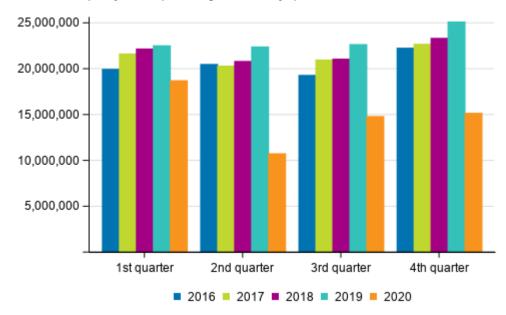

# Number of trips by train in passenger traffic decreased by 40 per cent in the last quarter of 2020

In the last quarter of 2020, a total of 15,2 million trips in passenger traffic were travelled on Finnish railways, which is 40 per cent fewer than in the corresponding quarter of last year. The number of passenger kilometres in train traffic totalled 589 million. Passenger kilometres went down by 55 per cent from the corresponding quarter of the year before.

#### Number of trips by rail in passenger traffic by quarter in 2016 to 2020

In 2020, a total of 59,6 million trips were made in passenger traffic, which was 36 per cent fewer than one year earlier. In 2020, the number of passenger-kilometres in train traffic totalled 2,820 million kilometres, which was 43 per cent lower than one year before.