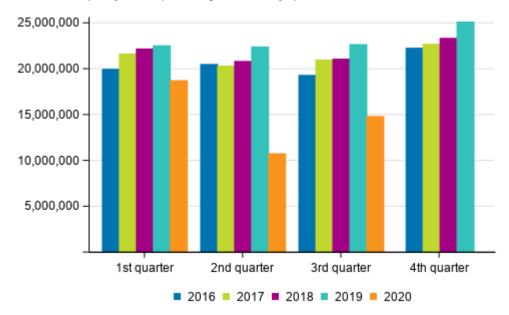

# Number of trips by train in passenger traffic decreased by 35 per cent in the third quarter of 2020

In the third quarter of 2020, a total of 14.8 million trips in passenger traffic were travelled on Finnish railways, which is 35 per cent fewer than in the corresponding quarter of last year. The number of passenger kilometres in train traffic totalled 774 million. Passenger kilometres went down by 38 per cent from the corresponding quarter of the year before.

#### Number of trips by rail in passenger traffic by quarter in 2016 to 2020

In January to September 2020, a total of 44.4 million trips were made in passenger traffic, which was 34 per cent fewer than one year earlier. In January to September 2020, the number of passenger-kilometres in train traffic totalled 2,231 million kilometres, which was 38 per cent lower than one year before.