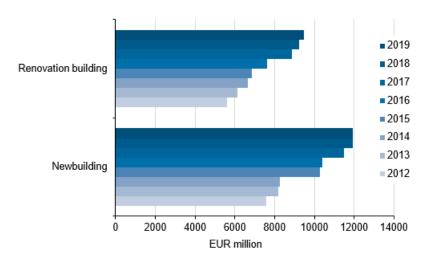

#### Renovation building and newbuilding projects

### No change in the share of renovation building from the previous year

The share of renovation building in all building construction projects was 44 per cent, which was the same as in the year before. The value of renovation building was EUR 9.5 billion and that of newbuilding EUR 11.9 billion. The euro-dominated value of renovation building decreased in building construction, whereas in specialised construction the growth increased.

## Appendix table 1. Projects of building construction enterprises by industry, EUR million

|                     |                                     | 2012   | 2013   | 2014   | 2015   | 2016   | 2017   | 2018   | 2019   |
|---------------------|-------------------------------------|--------|--------|--------|--------|--------|--------|--------|--------|
| Newbuilding         | Construction of buildings           | 5,286  | 5,826  | 6,212  | 6,930  | 7,318  | 7,369  | 8,338  | 8,149  |
|                     | Specialised construction activities | 2,285  | 2,349  | 2,037  | 3,368  | 3,068  | 4,132  | 3,615  | 3,781  |
|                     | Total                               | 7,571  | 8,175  | 8,249  | 10,299 | 10,385 | 11,500 | 11,953 | 11,929 |
| Renovation building | Construction of buildings           | 2,580  | 2,877  | 2,754  | 2,824  | 3,561  | 4,227  | 4,491  | 3,853  |
|                     | Specialised construction activities | 3,038  | 3,247  | 3,881  | 4,024  | 4,070  | 4,659  | 4,759  | 5,634  |
|                     | Total                               | 5,618  | 6,125  | 6,636  | 6,848  | 7,631  | 8,887  | 9,249  | 9,487  |
| Total               | Construction of buildings           | 7,866  | 8,703  | 8,966  | 9,754  | 10,879 | 11,596 | 12,828 | 12,002 |
|                     | Specialised construction activities | 5,323  | 5,596  | 5,918  | 7,392  | 7,138  | 8,791  | 8,374  | 9,415  |
|                     | Total                               | 13,189 | 14,300 | 14,884 | 17,147 | 18,017 | 20,387 | 21,202 | 21,417 |