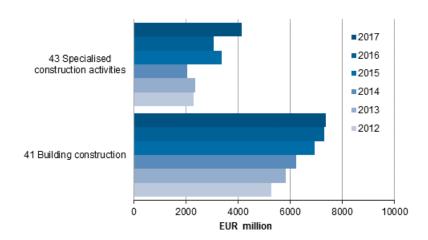

#### Newbuilding projects by industry

The value of building projects of large enterprises with over 50 employees focusing on main contracts was EUR 10.7 billion, of which newbuilding constituted 70 per cent. For smaller building construction and specialised construction enterprises, the value of projects was EUR 9.7 billion, of which the share of renovation building was 59 per cent.

### Share of renovation building grew

The shares of renovation building and newbuilding in all projects directed to construction of buildings came still closer to each other. Renovation building accounted for 44 per cent of all projects while the corresponding figure was 42 per cent in 2016. The value of renovation building was EUR 8.9 billion and that of newbuilding EUR 11.5 billion. The growth in renovation building took place in both building construction and specialised construction.