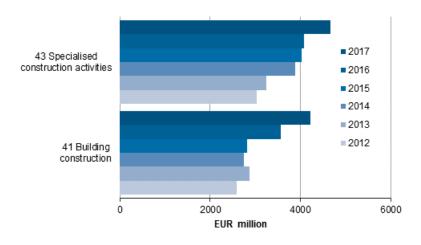

#### Renovation building projects by industry

### Share of renovation building grew

The shares of renovation building and newbuilding in all projects directed to construction of buildings came still closer to each other. Renovation building accounted for 44 per cent of all projects while the corresponding figure was 42 per cent in 2016. The value of renovation building was EUR 8.9 billion and that of newbuilding EUR 11.5 billion. The growth in renovation building took place in both building construction and specialised construction.

Of all building construction projects in renovation building, 52 per cent concerned renovations of residential buildings and 48 per cent other buildings.

The statistics on construction enterprises' renovation building are based on a sample of building construction enterprises with at least five employees. The inquiry comprises in total approximately 1,100 enterprises. Building construction enterprises refer to such construction enterprises whose projects concern buildings. The inquiry does not include the value of founder contracting or the value of projects of construction enterprises employing under five persons.