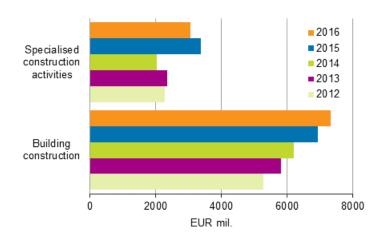

#### Newbuilding projects by industry

The operating income of large construction enterprises with over 50 employees focusing on main contracts amounted to EUR 10.2 billion, of which 68 per cent came from newbuilding. Smaller building construction enterprises and specialised construction enterprises' building projects generated EUR 7.8 billion, of which renovation building accounted for 56 per cent.

### Appendix table 1. Projects of building construction enterprises by industry, EUR million

|                     |                                     | 2012   | 2013   | 2014   | 2015   | 2016   |
|---------------------|-------------------------------------|--------|--------|--------|--------|--------|
| Newbuilding         | Construction of buildings           | 5,286  | 5,826  | 6,212  | 6,930  | 7,318  |
|                     | Specialised construction activities | 2,285  | 2,349  | 2,037  | 3,368  | 3,068  |
|                     | Total                               | 7,571  | 8,175  | 8,249  | 10,299 | 10,385 |
| Renovation building | Construction of buildings           | 2,580  | 2,877  | 2,754  | 2,824  | 3,561  |
|                     | Specialised construction activities | 3,038  | 3,247  | 3,881  | 4,024  | 4,070  |
|                     | Total                               | 5,618  | 6,125  | 6,636  | 6,848  | 7,631  |
| Total               | Construction of buildings           | 7,866  | 8,703  | 8,966  | 9,754  | 10,879 |
|                     | Specialised construction activities | 5,323  | 5,596  | 5,918  | 7,392  | 7,138  |
|                     | Total                               | 13,189 | 14,300 | 14,884 | 17,147 | 18,017 |