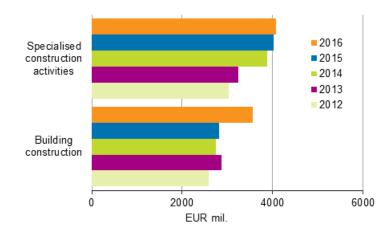

#### Renovation building projects by industry

## Share of renovation building grew

Newbuilding construction projects amounted to EUR 10.4 billion and renovation building projects to EUR 7.6 billion. The shares of renovation building and newbuilding in all projects grew closer to each other compared with the previous year. The share of renovation building was 42 per cent in 2016, while in the previous year it was 40 per cent. Renovation building grew particularly in the industry of building construction.

### Appendix table 1. Projects of building construction enterprises by industry, EUR million

|                     |                                     | 2012   | 2013   | 2014   | 2015   | 2016   |
|---------------------|-------------------------------------|--------|--------|--------|--------|--------|
| Newbuilding         | Construction of buildings           | 5,286  | 5,826  | 6,212  | 6,930  | 7,318  |
|                     | Specialised construction activities | 2,285  | 2,349  | 2,037  | 3,368  | 3,068  |
|                     | Total                               | 7,571  | 8,175  | 8,249  | 10,299 | 10,385 |
| Renovation building | Construction of buildings           | 2,580  | 2,877  | 2,754  | 2,824  | 3,561  |
|                     | Specialised construction activities | 3,038  | 3,247  | 3,881  | 4,024  | 4,070  |
|                     | Total                               | 5,618  | 6,125  | 6,636  | 6,848  | 7,631  |
| Total               | Construction of buildings           | 7,866  | 8,703  | 8,966  | 9,754  | 10,879 |
|                     | Specialised construction activities | 5,323  | 5,596  | 5,918  | 7,392  | 7,138  |
|                     | Total                               | 13,189 | 14,300 | 14,884 | 17,147 | 18,017 |