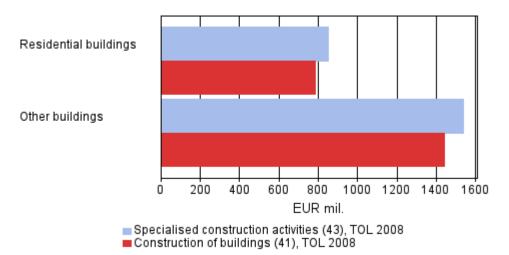

Around 65 per cent of the turnover generated by the building construction enterprises included in the inquiry from renovations concerned others than renovations of residential buildings. The turnover from renovations of residential buildings made up 35 per cent of the total.

### Appendix table 2. Turnover from renovation building of largest building construction enterprises by target 2000-2011<sup>1)</sup>

| Turnover (EU                                           | IR mil.)                 | 2000  | 2001  | 2002  | 2003  | 2004  | 2005  | 2006  | 2007  | 2008  | 2009  | 2010  | 2011 <sup>2)</sup> |
|--------------------------------------------------------|--------------------------|-------|-------|-------|-------|-------|-------|-------|-------|-------|-------|-------|--------------------|
| Construction<br>of buildings<br>(41), TOL<br>2008      | Total                    | 948   | 934   | 977   | 926   | 986   | 1 043 | 1 269 | 1 253 | 1 647 | 2 034 | 1 928 | 2 230              |
|                                                        | Residential<br>buildings | 286   | 232   | 300   | 313   | 349   | 373   | 498   | 466   | 585   | 915   | 786   | 787                |
|                                                        | Other buildings          | 662   | 702   | 677   | 613   | 637   | 670   | 770   | 787   | 1 118 | 1 062 | 1 142 | 1 443              |
| Specialised<br>construction<br>activities<br>(43), TOL | Total                    | 550   | 602   | 673   | 745   | 938   | 1 137 | 1 129 | 1 311 | 1 410 | 2 223 | 2 469 | 2 394              |
|                                                        | Residential<br>buildings | 159   | 110   | 155   | 186   | 191   | 330   | 356   | 434   | 465   | 1 102 | 1 092 | 853                |
| 2008                                                   | Other buildings          | 391   | 492   | 518   | 559   | 747   | 807   | 773   | 877   | 945   | 1 125 | 1 377 | 1 541              |
| Total (41 and<br>43), TOL<br>2008                      | Total                    | 1 498 | 1 536 | 1 650 | 1 671 | 1 859 | 2 180 | 2 398 | 2 564 | 3 057 | 4 261 | 4 397 | 4 624              |
|                                                        | Residential buildings    | 445   | 342   | 455   | 499   | 537   | 703   | 855   | 900   | 1 050 | 2 018 | 1 879 | 1 639              |
|                                                        | Other buildings          | 1 053 | 1 194 | 1 195 | 1 172 | 1 384 | 1 477 | 1 543 | 1 664 | 2 007 | 2 243 | 2 519 | 2 985              |