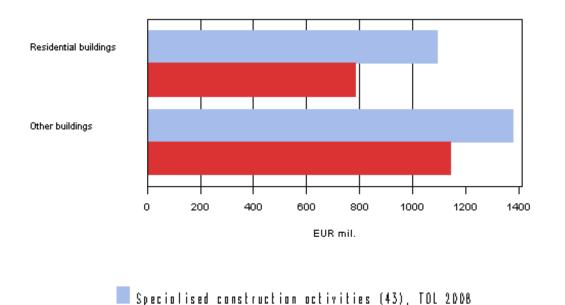

#### Renovation building targets of large construction enterprises 2009

The data on 2009 are not comparable with data concerning earlier years.

The total turnover of all construction enterprises with at least 10 employees was EUR 13.3 billion in 2010. Newbuilding construction generated 68 per cent and renovation building 32 per cent of the turnover of construction enterprises. Enterprises in the industry of building construction generated 48 per cent and

enterprises in specialised construction, or building installation and completion, 52 per cent of the turnover from renovations.

Approximately 57 per cent of the turnover from renovations came from renovations of non-residential buildings. Turnover from renovations of residential buildings accounted for 42 per cent of the total.

### Appendix table 2. Turnover from renovation building of largest building construction enterprises by target in 2000-2010<sup>1)</sup>

| Turnover (EU                              | IR mil.)              | 2000 | 2001 | 2002 | 2003 | 2004 | 2005 | 2006 | 2007 | 2008 | 2009 | 2010 <sup>2)</sup> |
|-------------------------------------------|-----------------------|------|------|------|------|------|------|------|------|------|------|--------------------|
| Construction<br>of buildings<br>(41), TOL | Total                 | 948  | 934  | 977  | 926  | 986  | 1043 | 1269 | 1253 | 1647 | 2034 | 1928               |
|                                           | Residential buildings | 286  | 232  | 300  | 313  | 349  | 373  | 498  | 466  | 585  | 915  | 786                |
| 2008                                      | Other buildings       | 662  | 702  | 677  | 613  | 637  | 670  | 770  | 787  | 1118 | 1062 | 1142               |
| Specialised construction activities       | Total                 | 550  | 602  | 673  | 745  | 938  | 1137 | 1129 | 1311 | 1410 | 2223 | 2469               |
|                                           | Residential buildings | 159  | 110  | 155  | 186  | 191  | 330  | 356  | 434  | 465  | 1102 | 1092               |
| (43), TOL<br>2008                         | Other buildings       | 391  | 492  | 518  | 559  | 747  | 807  | 773  | 877  | 945  | 1125 | 1377               |
| Total (41 and<br>43), TOL<br>2008         | Total                 | 1498 | 1536 | 1650 | 1671 | 1859 | 2180 | 2398 | 2564 | 3057 | 4261 | 4397               |
|                                           | Residential buildings | 445  | 342  | 455  | 499  | 537  | 703  | 855  | 900  | 1050 | 2018 | 1879               |
|                                           | Other buildings       | 1053 | 1194 | 1195 | 1172 | 1384 | 1477 | 1543 | 1664 | 2007 | 2243 | 2519               |