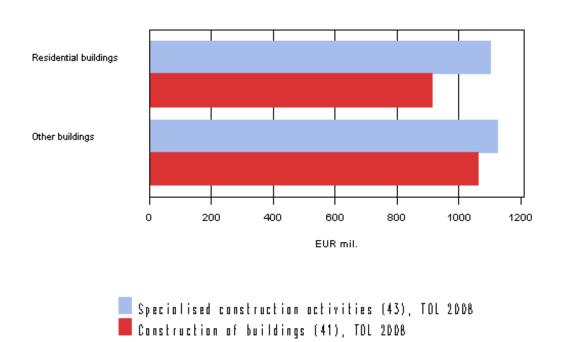

#### Renovation building targets of large construction enterprises 2009

The data on 2009 are not comparable with data concerning earlier years. Corrected on 11 October 2011.

The total turnover of all construction enterprises with at least 10 employees was EUR 12.3 billion in 2009. Newbuilding construction generated 65 per cent and renovation building 35 per cent of the turnover of

construction enterprises. Enterprises in the industry of building construction generated 48 per cent and enterprises in specialised construction, or building installation and completion, 52 per cent of the turnover from renovations.

Approximately 53 per cent of the turnover from renovations came from renovations of non-residential buildings. Turnover from renovations of residential buildings accounted for 47 per cent of the total.