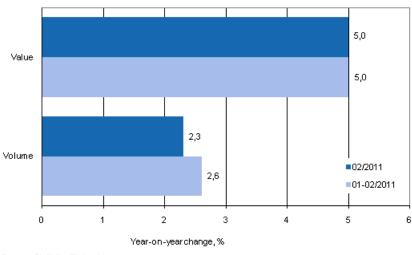

# Retail trade flash estimate: sales grew by 5,0 per cent in February

According to Statistics Finland's retail trade flash estimate, retail trade sales increased by 5.0 per cent in February 2011 from February 2010. Over the same time period, the volume of sales grew by 2.3 per cent.

## Development of value and volume of retail trade sales, February 2011, % (TOL2008)

Source: Statistics Finland

The retail trade flash estimate is based on a sample covering, on the average, 50 per cent of retail trade turnover. Data on trade sales by industry will next be released on 08 April 2011.

#### Appendix table 1. Development of value and volume of retail trade sales, February 2011, (TOL2008)

|        | Index   | Year-on-year change in the latest month, $\%^{1)}$ | Cumulative year-on-year change, $\%^{1)}$ |
|--------|---------|----------------------------------------------------|-------------------------------------------|
|        | 02/2011 | 02/2011                                            | 01-02/2011                                |
| Value  | 102.4   | 5.0                                                | 5.0                                       |
| Volyme | 93.3    | 2.3                                                | 2.6                                       |